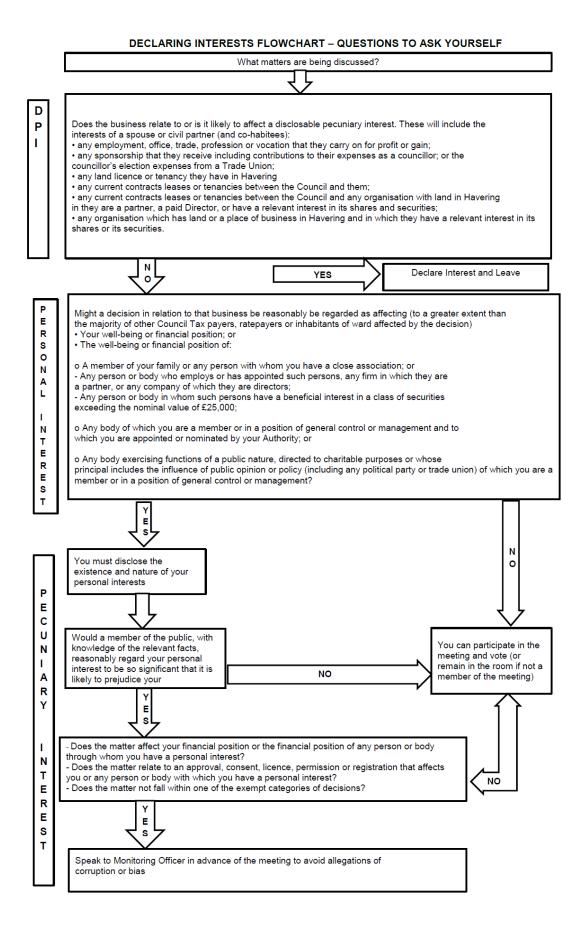

#### 2 DISCLOSURE OF INTERESTS

Members are invited to disclose any interest in any of the items on the agenda at this point of the meeting.

Members may still disclose any interest in an item at any time prior to the consideration of the matter.