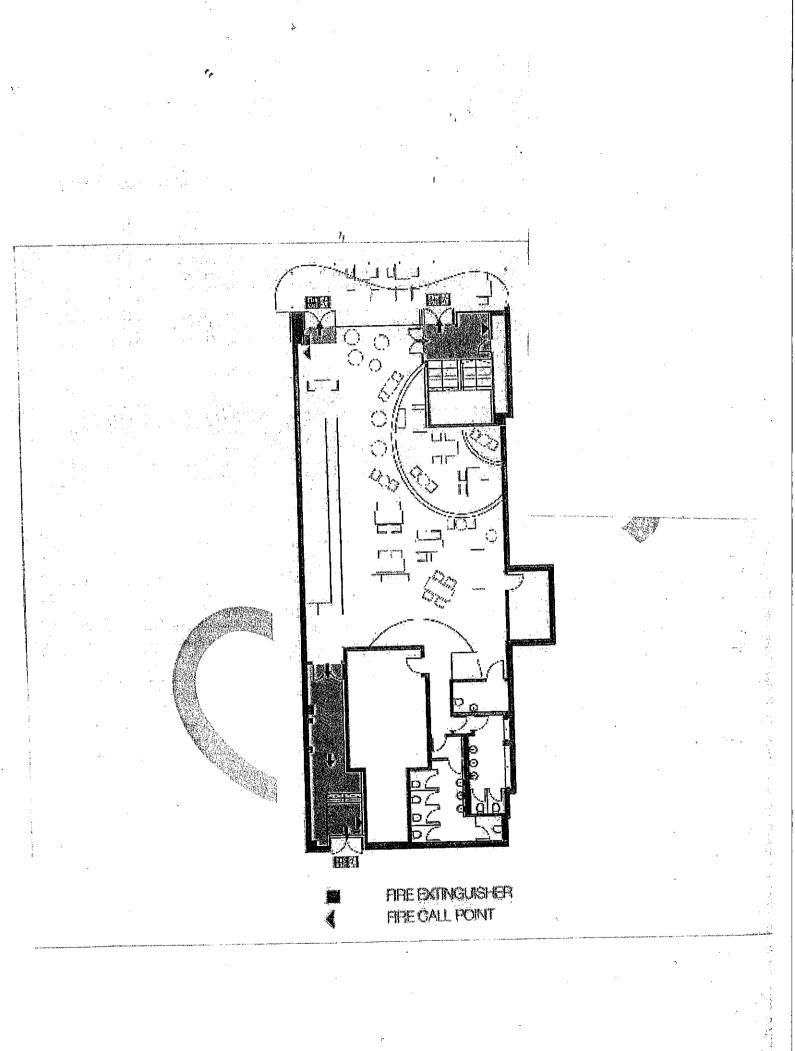

Geographical description of the area and description of the building

Kingsheart Church is situated within a short walk from Romford Station. The commercial property is located within Romford Market where there is a mixture of commercial and domestic properties.

#### Details of the application

Proposed premises licence hours:

|           | , Recorded | rision of fIlms, provisio<br>d Music, Performance c<br>lar |
|-----------|------------|------------------------------------------------------------|
| Day       | Start      | Finish                                                     |
| Monday    | 12:00      | 23:00                                                      |
| Tuesday   | 12:00      | 23:00                                                      |
| Wednesday | 12:00      | 23:00                                                      |
| Thursday  | 12:00      | 23:00                                                      |
| Friday    | 12:00      | 23:00                                                      |
| Saturday  | 12:00      | 23:00                                                      |
| Sunday    | 12:00      | 22:00                                                      |

| <b>Opening Hou</b> | irs   |        |
|--------------------|-------|--------|
| Day                | Start | Finish |
| Monday             | 12:00 | 23:00  |
| Tuesday            | 12:00 | 23:00  |
| Wednesday          | 12:00 | 23:00  |
| Thursday           | 12:00 | 23:00  |
| Friday             | 12:00 | 23:00  |
| Saturday           | 12:00 | 23:00  |
| Sunday             | 12:00 | 22:00  |