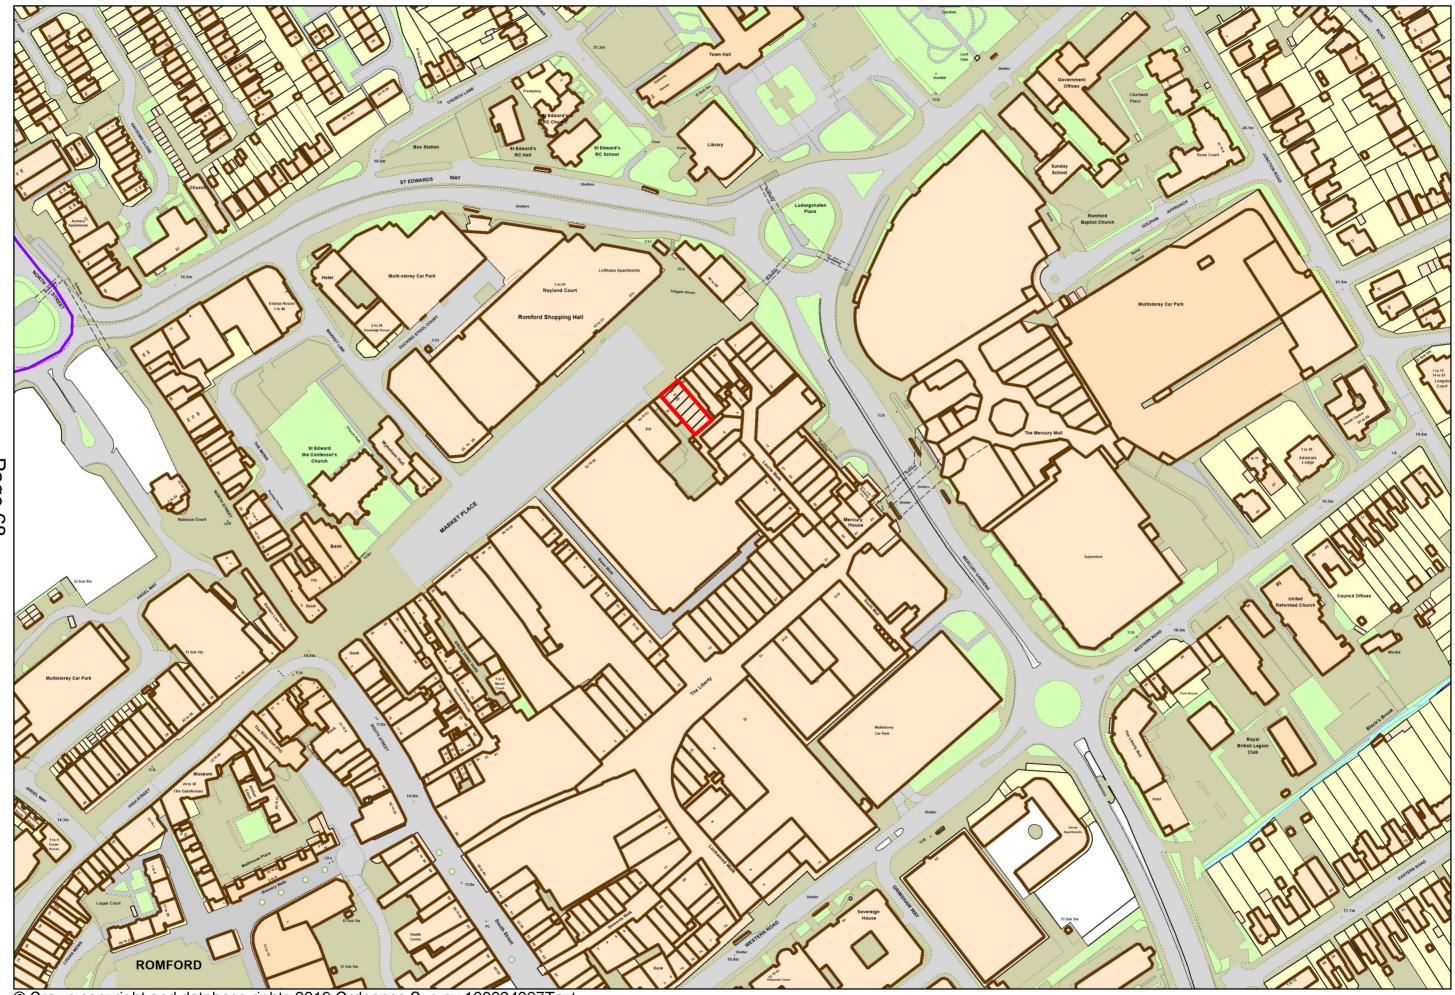

Geographical description of the area and description of the building

Kingsheart Church is situated within a short walk from Romford Station. The commercial property is located within Romford Market where there is a mixture of commercial and domestic properties.

A map of the area is attached.