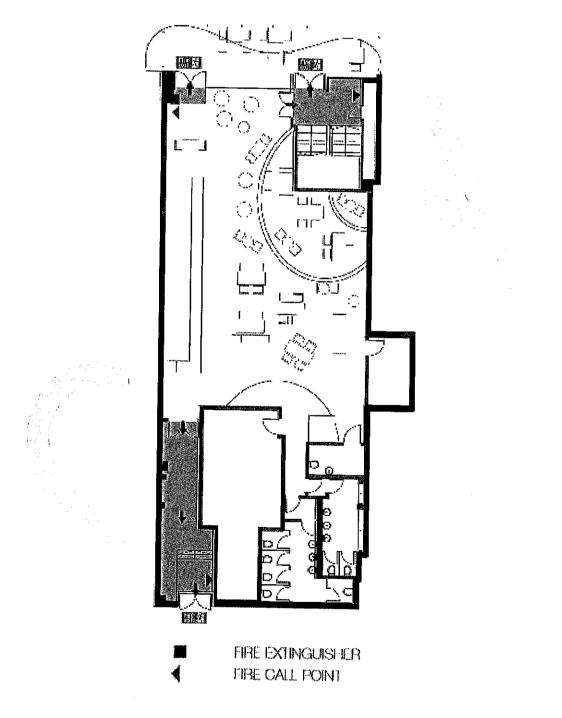

Geographical description of the area and description of the building

Kingsheart Church is situated within a short walk from Romford Station. The commercial property is located within Romford Market where there is a mixture of commercial and domestic properties.

A map of the area is attached.